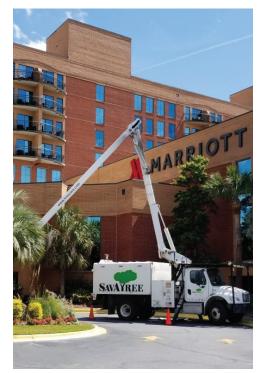

#### **Building Clearance**

✔ Prune as needed to protect roofs and buildings and increase air flow to reduce incidence of mold. insects and rodents.