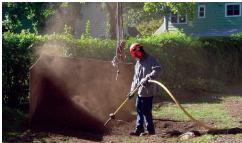

## **Root Zone Excavation**

Supersonic air tools are state-of-the-art excavation tools that are revolutionizing the arboricultural industry. These tools use great volumes of compressed air to remove and break up soil, even hard clay, without damaging roots, cables or buried utility lines.

## Reveal the Root of the Problem

The focused air stream cuts through soil quickly and with great accuracy in considerably less time than conventional digging, allowing for more efficient service.

Problems with roots and soil often lead to plant failure. This powerful hand held device safely exposes root systems, allowing for more effective treatments and diagnoses than were available in the past. These tools are also important for developing more precise long term care plans.