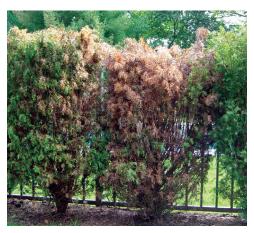

Root zone excavation can accurately reveal the cause of declining plant health in an otherwise healthy row of trees or shrubs