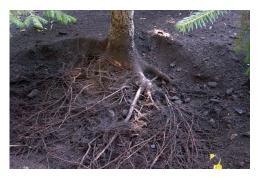

## Reveal the Root of the Problem

The focused air stream cuts through soil quickly and with great accuracy in considerably less time than conventional digging, allowing for more efficient service.

Problems with roots and soil often lead to plant failure. This powerful hand held device safely exposes root systems, allowing for more effective treatments and diagnoses than were available in the past. These tools are also important for developing more precise long term care plans.

Root zone excavation can accurately reveal the cause of declining plant health in an otherwise healthy row of trees or shrubs