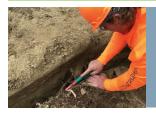

## **Root Zone Excavation**

Supersonic air tools are state-of-the-art excavation tools that are revolutionizing the arboricultural industry. These tools use great volumes of compressed air to remove and break up soil, even hard clay, without damaging roots, cables or buried utility lines.

## Reveal the Root of the Problem

The focused air stream cuts through soil quickly and with great accuracy in considerably less time than conventional digging, allowing for more efficient service.

Problems with roots and soil often lead to plant failure. This powerful hand held device safely exposes root systems, allowing for more effective treatments and diagnoses than were available in the past. These tools are also important for developing more precise long term care plans.